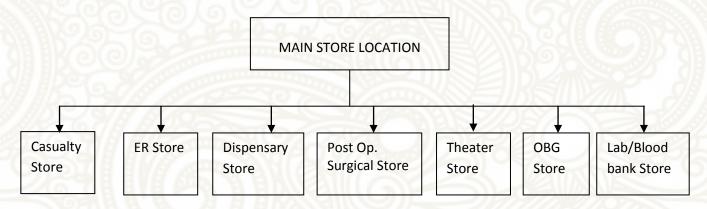

Society
- Fire and Emergency Services.
- National/State Disaster Rescue Teams

## n. Finance Officer/Purchasing Committee:-

Medical Superintendent, Section Officer and accountant will purchase emergency drugs and other emergency items if and when needed in the course of the disaster.

# o. Security Officer:-

Dr Gowhar Nabi (9906711187) will be I/C security and will coordinate with security persons and other related activities. The hospital security should be operational at very early stage of disaster. Some of the duties recommended are:-

Work in close coordination with local police.

- Restrict and strictly control access to the hospital
- Direct the entry for authorized person to appropriate area.
- Protect staff/patients and key installations of the hospital.

#### 8. Store Plan:-



Note:- Additional Store at the time of disaster will be old immunization Room.

#### 9. Mobile Ambulance Services:-

An efficient team for mobile ambulance services is as under:-

Medical officer:- Dr Fayaz- 9858306060,
 Dr Rafeeq-9858488843
 Dr A G Khan-9469511888

Nurse:- Firdousa Qadir - 9797154140
 Lab Tech:- Tufail Ahmad- 9419365601
 Driver:- Imran Shafi- 9858418686

Should immediately rush to the affected area.

# 10. Referral Institutions:-

| SMHS Hospital      | 0194-2504114,2477378  |
|--------------------|-----------------------|
| B&J Hospital       | 0194-2440596          |
| GB Panth Hospital  | 0194-2469988          |
| LD Hospital        | 0194-2313715          |
| SKIMS Soura        | 0194-2401013          |
| Army Base Hospital | 0194-2465105          |
| JVC Hospital