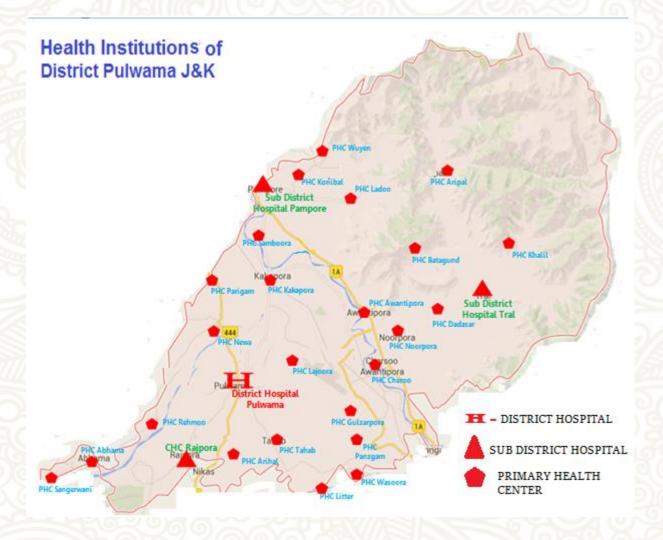

|
| Space near the Hospital that can be utilized in case of mass disasters | 12         |
| Hospital Emergency Plan                                                | 13-20      |
| Store Plan                                                             | 21         |
| Mobile Ambulance Services                                              | 21         |
| Referral Institutions                                                  | 22         |
| Equipments immediately needed at the time of disaster                  | 23         |
| Doctors/ Paramedical/other supportive staff in the locality            | 24         |
| C. Phone Directory of officers / off icials of District Pulwama        | 25-30      |

# **District Pulwama:-**

• Map:-



# **Health Institutions of District Pulwama**



# **Background of District Pulwama:-**

| Population of District         | 5.60 Lakhs    |
|--------------------------------|---------------|
|                                | (census 2011) |
| Catchment Areas of District    | 1090 Sq Kms   |
| Number of villages in District | 327           |
|                                | Year 2012-13  |

# **Topography:-**

The district is surrounded by hilly terrain, which is 2000 Mtrs. above sea level. As per altitude from sea level the district can be divided into three zones i.e. Zone First fallsc upto the level of 1700 meters. Zone Second falls between 1700 to 2000 mtrs, and Zone Third above 2000 mtrs. Zone First covers the entire area of Tehsil Pulwama, Pampore and a portion of Tehsil Tral. Zone Second major portion of Tehsil Tral is falling