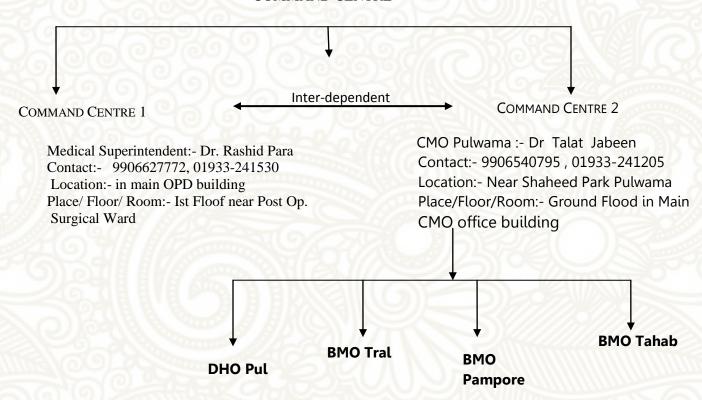

Security Room.
- 12. General Drug Store

#### ii. First Floor

- 1. Medical Superintendent Office
- 2. Other Administrative Offices
- 3. OPD of Psychiatry, Optho, ENT, Physician, Immunization, Pediatrics.
- 4. NCD Clinic
- 5. DEIC
- 6. Store Office
- 7. Operation Theaters (OBG, Ortho, ENT, General & Optho).
- 8. Post Operative Recovery Ward.

## 6. Space near to the hospital that can be utilized in case of mass disaster

Park in front of main Hospital Building, about 10,000 Sq Mtrs.

- Darul Huda Masjid Ground 75 mtrs from DH Pulwama, location opposite to DH Pulwama.
- MMET School 100 mtrs from DH Pulwama, location opposite to DH Pulwama.
- Govt Boys Degree College 400 mtrs from DH Pulwama
- Sports Stadium 450 mtrs from DH Pulwama

# 7. Hospital Emergency Plan:-

#### **COMMAND CENTRE**



#### **Communication Office / Control Room of Command Center:**

- Communication office will have Mudasir Hamid-9419068937 (DEIC Manager) and Khursheed Ahmad -9596188997 (DEO) and Control Room Officer Mr. Gh Nabi Shah-9419048785 (Section Officer)
- Control Room will display all important contact Numbers inside/outside control room.
  - District Administration
  - District Police
  - Fire Services
  - Home Guard
  - PHE and R&B
  - Traffic Police
  - Army/BSF/CRPF

- Air Force
- CAPD
- Divisional Office RTO
- Local NGO/Volunteers:-
  - J&K Rehmat Social Welfare Organization Shadimarg-9858321759
  - o Haleema Institute Pulwama- 01933-240202
  - o J&K Yateem Trust Pulwama-
- Federation/Forum:
  - o Auqaf Committee Pulwama- 9469633100
  - o Traders Federation
- Private Paramedical Institutio