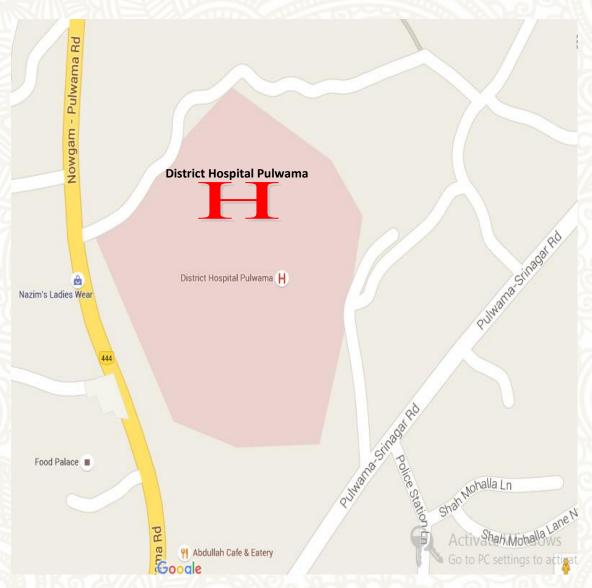

|
| 4. Vulnerable Population | Whole District                                                                                                                                                                                 |

# A. District Hospital Pulwama:-

## 1. About District Hospital Pulwama:

The construction of OPD building of District Hospital Pulwama was started in year 1984 and was inaugurated by Hon'ble Ex. Chief Minister Dr. Farooq Abdullah on 8<sup>th</sup> of April, 1988 and was made functional on the same date. After that a separate casualty block was constructed and made functional in the year 2014 and 100 bedded IPD block is under construction. Presently, the hospital is functioning round the clock.

# 2. District Hospital Location:-



## 3. Hospital Capacity:-

#### **A. Infrastructure Resource**

## • Total Bed Capacity (60):-

■ Surgery 12 beds

■ OBG 30 beds

• OTs 04 tables

Casualty13 beds

• ER 05 couches

Post Operative 04 beds

■ SNCU 08 beds

## • Operation Theaters-

Major OT's4 ( OT Tables)

Minor OT's

• Dressing 1

#### Wards

- Casualty
- Post Operative Surgery
- OBG
- SNCU

# Radiology

■ X-ray- 3 (2 portable)

■ USG- 1 (Color Doppler)

■ ECG- 2 (one Portable)

#### • Laboratories: Base line

- Biochemical
- Serological

#### Blood Bank

Total Storage Capacity- 300 pints

## • Water Supply

Total Capacity 40,000 ltrs

- Overhead
- Ground
- Underground
- Direct Supply (PHE)

## • Electricity Supply

- Main supply through hot line.
- Transformers

250 KVA

- Generator Back up
  - 125 KVA
  - 50 KVA

####